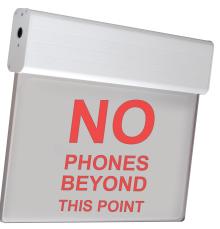

## SS-CEL Special LED Signage

| PROJECT:      |  |  |  |  |
|---------------|--|--|--|--|
| FIXTURE TYPE: |  |  |  |  |

LOCATION:

SURFACE MOUNT

## **PRODUCT DESCRIPTION**

The CEL Series surface mounted edge-lit exit features a universal mounting capability and provides an attractive yet easy to install exit sign. The crystal clear lens panel provides excellent light distribution, exit visibility and quick snap-in installation.