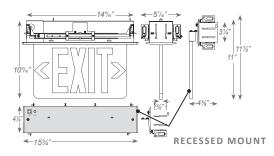

The CEL Series recessed mounted edge-lit exit features a recessed mounting capability for both drywall and drop ceilings. The crystal clear lens panel provides excellent light distribution, exit visibility and quick snap-in installation. The Renaissance incorporates long life, energy efficient LED lamps that reduce energy costs and eliminate routine lamp maintenance.