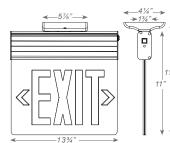

## **PRODUCT DESCRIPTION**

The CEL Series surface mounted edge-lit exit features a universal mounting capability and provides an attractive yet easy to install exit sign. The crystal clear lens panel provides excellent light distribution, exit visibility and quick snap-in installation.

## DIMENSIONS

SURFACE MOUNT

| ORDERING INFORMATION          |                                                             |                    |                      |               |                            |                                    |                       |  |  |
|-------------------------------|-------------------------------------------------------------|--------------------|----------------------|---------------|----------------------------|------------------------------------|-----------------------|--|--|
| Model                         | Faces                                                       | Operation          | Letter/Panel         | Housing Color | Mounting                   | Options                            | Special Lettering     |  |  |
| SS-CEL                        | 1 = Single                                                  | A = AC Only        | RC = Red on Clear    | WH = White    | For Recessed Only:         | SD <sup>2</sup> = Self-Diagnostics | SL1 = X-RAY IN USE    |  |  |
|                               | 2 = Double                                                  | B = Battery Backup | GC = Green on Clear  | BL = Black    | R= Ceiling Recessed        | DLC <sup>3</sup> = Dual Circuit    | SL2 = SALIDA          |  |  |
|                               |                                                             |                    | RM = Red on Mirror   | BA = Brushed  | WR = Wall Recessed         | Input                              | SL3 = IN USE          |  |  |
|                               |                                                             |                    | GM = Green on Mirror | Aluminum      | For Surface Only:          | USA = Assembled                    | SL4 = AREA OF REFUGE  |  |  |
|                               |                                                             |                    | RW = Red on White    |               | U <sup>1</sup> = Universal | in USA                             | SL5 = AREA OF RESCUE  |  |  |
|                               |                                                             |                    | GW = Green on White  |               | Surface Mount              |                                    | SL6 = AREA OF RESCUE  |  |  |
|                               |                                                             |                    |                      |               |                            |                                    | ASSISTANCE            |  |  |
|                               |                                                             |                    |                      |               |                            |                                    | SL8 = BEAM IN USE     |  |  |
|                               |                                                             |                    |                      |               |                            |                                    | SL9 = LASER IN USE    |  |  |
|                               |                                                             |                    |                      |               |                            |                                    | SL10 = DARKROOM IN US |  |  |
|                               |                                                             |                    |                      |               |                            |                                    | SLCC = CUSTOM         |  |  |
| EXAMPLE: S                    | S-CEL-1-B-RC                                                | -BA-R-SD-SL2       |                      |               |                            |                                    | (CONSULT FACTORY)     |  |  |
| <sup>2</sup> Not available on | canopy for ceiling, w<br>AC units<br>n inverter or generate | -                  |                      |               |                            |                                    |                       |  |  |