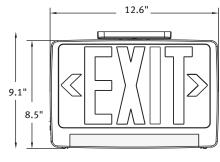

## DIMENSIONS

| ORDERING INFORMATION |                            |              |               |                                   |                        |  |
|----------------------|----------------------------|--------------|---------------|-----------------------------------|------------------------|--|
| Model                | # of Faces                 | Letter Color | Housing Color | Options                           | Special Lettering      |  |
| SS-AL                | U <sup>1</sup> = Universal | R = Red      | WW = White    | SD = Self Diagnostics             | SL1 = X-RAY IN USE     |  |
|                      |                            | G = Green    | BB = Black    | REM <sup>2</sup> = Remote Capable | SL2 = SALIDA           |  |
|                      |                            |              |               | WG = Wire Guard                   | SL3 = IN USE           |  |
|                      |                            |              |               |                                   | SL4 = AREA OF REFUGE   |  |
|                      |                            |              |               |                                   | SL5 = AREA OF RESCUE   |  |
|                      |                            |              |               |                                   | SL6 = AREA OF RESCUE   |  |
|                      |                            |              |               |                                   | ASSISTANCE             |  |
|                      |                            |              |               |                                   | SL8 = BEAM IN USE      |  |
|                      |                            |              |               |                                   | SL9 = LASER IN USE     |  |
|                      |                            |              |               |                                   | SL10 = DARKROOM IN USE |  |
|                      |                            |              |               |                                   | SLCC = CUSTOM          |  |
| EXAMPLE: SS-/        | (CONSULT FACTORY)          |              |               |                                   |                        |  |