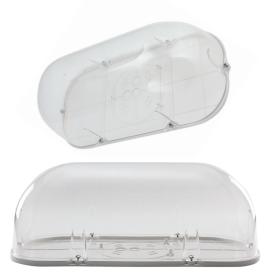

### **PRODUCT DESCRIPTION**

Guard your Mule emergency lighting against the weather and accidental or intentional abuse. Ideal for outdoor use and high traffic areas such as schools, gymnasiums, parking garages, warehouses, and public areas.

#### **FEATURES**

- Weatherproof, vandal-resistant enclosure
- UL94-5VA flame-retardant polycarbonate components
- Suitable for Wet Locations
- Standard backplate finish: White
- IP65 rated per IEC 60529, suitable for outdoor use
- Suitable for wall mount and ceiling surface mount
- UV resistant polycarbonate lens