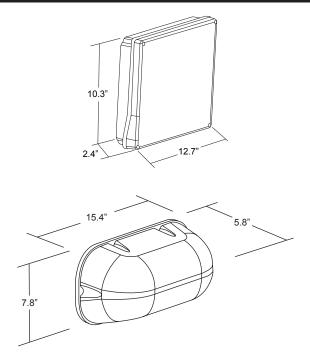

# WLVR Series

#### WET LOCATION/VANDAL RESISTANT GUARDS



WLVR-1



WLVR-2

### **PRODUCT DESCRIPTION**

Guard your Mule emergency lighting against the weather and accidental or intentional abuse. Ideal for outdoor use and high traffic areas such as schools, gymnasiums, parking garages, warehouses, and public areas.

## **DIMENSIONS**



#### **FEATURES**

- Weatherproof, vandal-resistant enclosure
- UL94-5VA flame-retardant polycarbonate components
- Suitable for Wet Locations
- Standard backplate finish: White
- IP65 rated per IEC 60529, suitable for outdoor use
- Suitable for wall mount and ceiling surface mount
- UV resistant polycarbonate lens

| SERIES     | WLVR-1 | WVLR-2 |
|------------|--------|--------|
| MX / RMX   | X      |        |
| MRDR       |        | X      |
| EM-80-LED  |        | Х      |
| SQ-80-LED  |        | Х      |
| TSR Series |        | Х      |