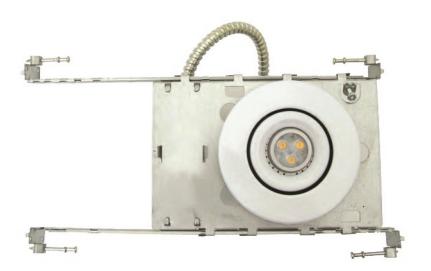

## RMR Series - Recessed Remote Head

PROJECT:
FIXTURE TYPE:
LOCATION:
CONTACT/PHONE:

AMR16 RECESSED EMERGENCY REMOTE

## RMR - MR16 RECESSED EMERGENCY REMOTE

The RMR series of remotes feature MR16 lamp technology that are designed for superior light output. The compact, recessed design has a modern look that blends perfectly in today's retail and commercial environments. The steel gimbal lamp mounting assembly and trim plate makes lamp positioning quick and easy. The RMR series is supplied standard in a white finish.