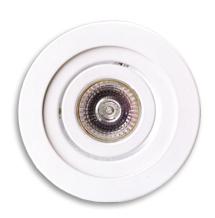

## RMR - MR16 RECESSED EMERGENCY REMOTE

The RMR series of remotes feature MR16 lamp technology that are designed for superior light output. The compact, recessed design has a modern look that blends perfectly in today's retail and commercial environments. The steel gimbal lamp mounting assembly and trim plate makes lamp positioning quick and easy. The RMR series is supplied standard in a white finish.