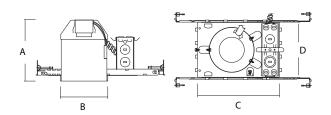

## **DIMENSIONS**

| Series | A      | В      | С      | D     |
|--------|--------|--------|--------|-------|
| RMR    | 5 1/2" | 4 1/4" | 8 1/8" | 6"    |
|        | 140mm  | 108mm  | 207mm  | 152mm |