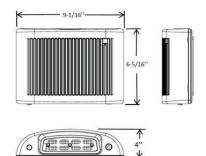

## PRODUCT DESCRIPTION

The MERU Series is an architectural, low-profile outdoor light, offering "normally On" AC and emergency lighting with powerful LED illumination. The housing is fully sealed and gasketed, and has an IP65 rating. Designed for wall mounting with universal K/O pattern in back-plate for easy installation to most standard size junction boxes.