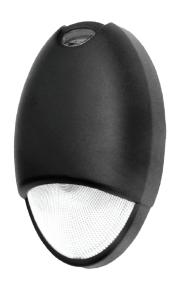

## PRODUCT DESCRIPTION

The MERU Series is an architectural, low-profile outdoor light, offering "normally On" AC and emergency lighting with powerful LED illumination. The housing is fully sealed and gasketed, and has an IP65 rating. Designed for wall mounting with universal K/O pattern in back-plate for easy installation to most standard size junction boxes.