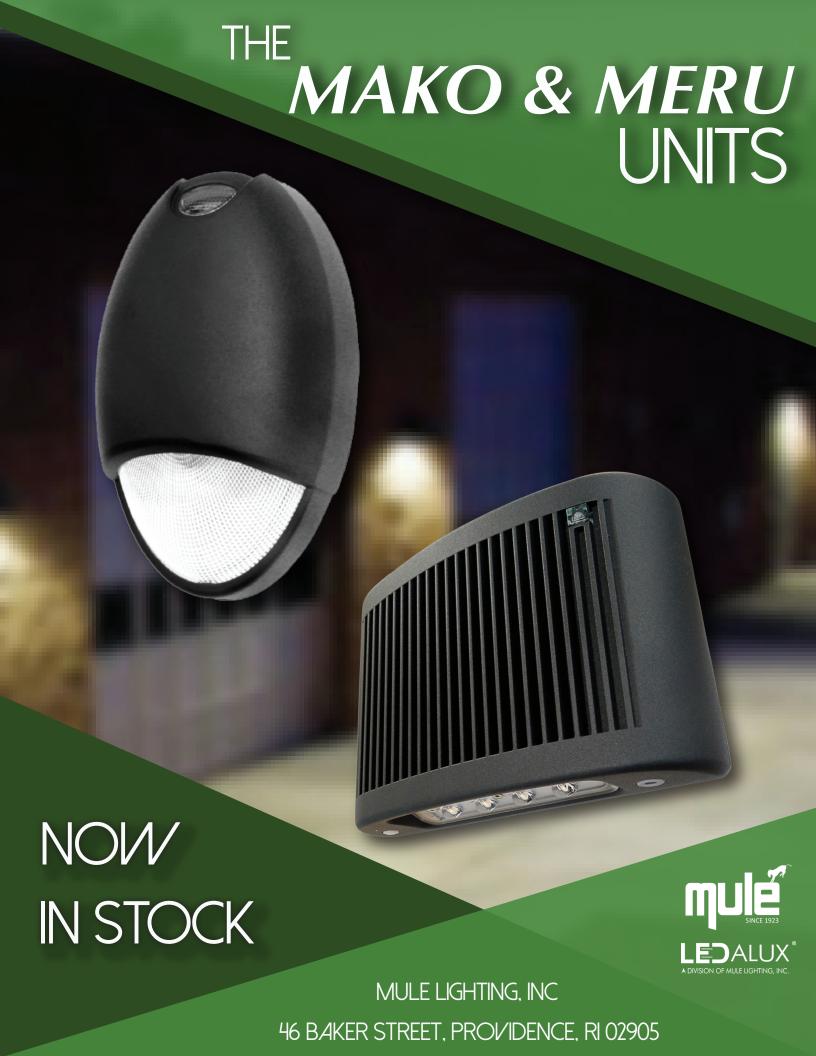

## **PRODUCT DESCRIPTION**

An indoor/outdoor architecturally styled high performance LED Luminaire available with 'normally-on' operation powered by line voltage, emergency operation powered by a Nickel-Cadmium battery source or a combination of both. Low profile, die-cast aluminum housing available in four powder coat finishes: dark bronze, white, nickel and black.

## PRODUCT DESCRIPTION

The MERU Series is an architectural, low-profile outdoor light, offering "normally On" AC and emergency lighting with powerful LED illumination. The housing is fully sealed and gasketed, and has an IP65 rating. Designed for wall mounting with universal K/O pattern in back-plate for easy installation to most standard size junction boxes.