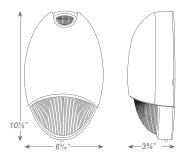

## PRODUCT DESCRIPTION

The MERU Series is an architectural, low-profile outdoor light, offering "normally On" AC and emergency lighting with powerful LED illumination. The housing is fully sealed and gasketed, and has an IP65 rating. Designed for wall mounting with universal K/O pattern in back-plate for easy installation to most standard size junction boxes.