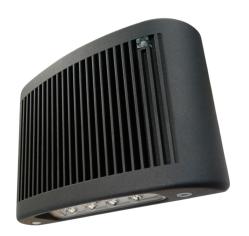

## **PRODUCT DESCRIPTION**

An indoor/outdoor architecturally styled high performance LED Luminaire available with 'normally-on' operation powered by line voltage, emergency operation powered by a Nickel-Cadmium battery source or a combination of both. Low profile, die-cast aluminum housing available in four powder coat finishes: dark bronze, white, nickel and black.