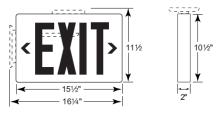

## DIE CAST ALUMINUM LED EXIT

The New York Approved NY Meridian Series is ideal for applications that require the durability of metal construction in an economical package. All NY Meridian Series signs include a second faceplate for universal single/double face applications and canopy for universal top, end or back mounting.