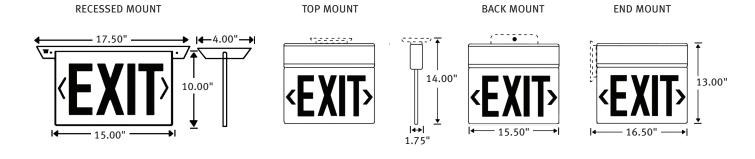

## **BENEFITS & FEATURES**

- Crystal clear acrylic face panel
- Mirrored divider provided on double face signs to simulate clear aesthetic
- Extruded aluminum housing
- Surface Mount includes die cast aluminum canopy for top, back or end mounting
- Pre-drilled canopy attachment locations with easily removed hole covers
- 8" letters with 1" stroke width
- Full-size, chevron directional indicators
- Field-applied chevron directional indicators with pre-applied installation template
- Dual voltage 120/277VAC
- Maintenance-free 6V sealed lead calcium battery (battery backup version)