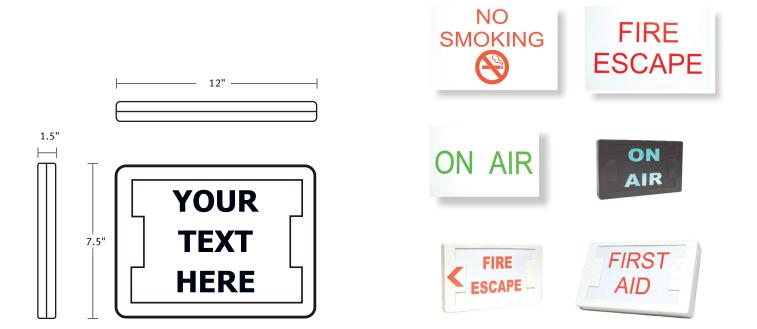

## SPECIAL LETTERING SIGNS

Special Lettering Signs provide single and double-sided custom illuminated signage to clearly mark entrances, exits, restrooms, stairwells, elevators, lobbies, X-Ray rooms, off limits and other special-use areas in most commercial and industrial environments.

Special Lettering Signs can be custom-ordered with a choice of more than 50 commonly used special lettering phrases. Each special lettering sign is available in the same choice of letter colors as existing MX models (red and green). Special lettering signs integrate seamlessly into installations with existing exit signage and provide design continuity throughout large applications.