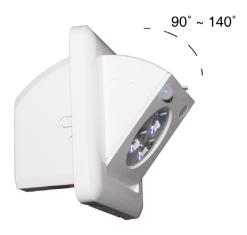

### **OPERATION**

The passive infrared sensing (PIR) option technology will activate when ambient light levels lower than 1.3FC are detected. The PIR will detect motion up to a distance of 15 feet, with a 125° field of view. Once motion is detected, the light will stay on for 15 minutes (running on AC power) and then automatically turn off. As standard, the unit will automatically switch to emergency mode when AC power is lost.

#### **ELECTRICAL**

Dual voltage 120/277VAC • Solid state charging and switching • Brownout protection **FEATURES** 

- 4.8V 1000 mAH nickel-cadmium battery
- Emergency operation time: 90 minutes
- Dual-voltage input 120V/277V
- Output wattages: 2.5W, 3 LED
- Luminance: 1.5ft installation height, within 1 foot, luminance is 1.0~2.0FC
- Maximum mounting height is 6 feet
- Temp rating: 10-40 degrees ambient
- UL 924 Listed
- CSA Listed