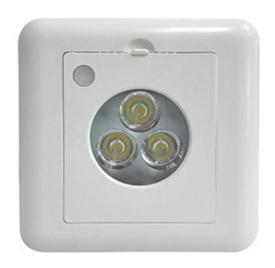

### PRODUCT DESCRIPTION

The J-box PIR emergency unit is a new product in the emergency lighting field. It is a perfect combination of traditional emergency lighting and passive infraredsensing technology that can be used as a combination PIR lamp and emergency unit, or strictly as an emergency unit. It is a breakthrough in traditional emergency design, installing directly into a 4" J-box. Colored faceplates are available.

#### **ELECTRICAL**

Dual voltage 120/277VAC • Solid state charging and switching • Brownout protection **FEATURES** 

- 4.8V 1000 mAH nickel-cadmium battery
- Emergency operation time: 90 minutes
- Dual-voltage input 120V/277V
- Output wattages: 2.5W, 3 LED
- Luminance: 1.5ft installation height, within 1 foot, luminance is 1.0~2.0FC
- Maximum mounting height is 6 feet
- Temp rating: 10-40 degrees ambient
- UL 924 Listed
- CSA Listed

#### MOUNTING

Designed for installation in 4" J-box. Simply open the bottom cover, connect the lead of the product to the J-box power leads, then insert the unit into the Jbox and screw in the two corners. Press the test switch to make sure the unit is installed correctly, then put the faceplate on.