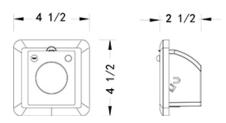

#### MOUNTING

Designed for installation in 4" J-box. Simply open the bottom cover, connect the lead of the product to the J-box power leads, then insert the unit into the Jbox and screw in the two corners. Press the test switch to make sure the unit is installed correctly, then put the faceplate on.