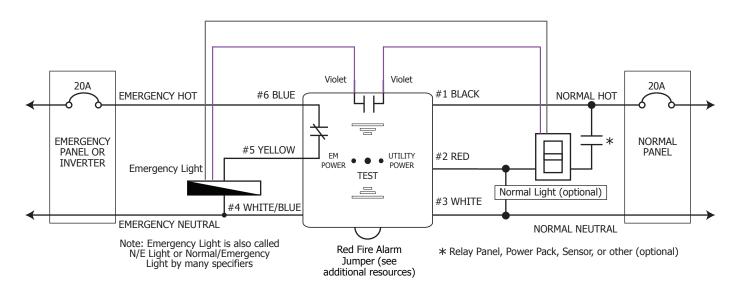

, Remote Test & 0-10V Dimming Option
- Utility & Emergency Power Indicator LED's
- Slim, attractive flush mount profile allows easy access to! manual test switch and LED's.

| Ordering |  |
|----------|--|
|          |  |

EPC-2-M-D



| PROJECT:           |
|--------------------|
|                    |
|                    |
| FIXTURE TYPE:      |
| THE CIVIL TITE.    |
|                    |
| LOCATION:          |
|                    |
|                    |
| CONTACT/PHONE:     |
| dorring 1/1 front. |



#### Mounting













#### EPC-2-M-D



Emergency Power Control For 0-10V & DALI Dimmable Loads

| PROJECT:       |  |  |
|----------------|--|--|
| FIXTURE TYPE:  |  |  |
| LOCATION:      |  |  |
| CONTACT/PHONE: |  |  |

#### **SINGLE LINE DRAWING**



#### **WIRING DIAGRAM**



# **SPECIFICATIONS**

| ELECTRICAL | MODEL NO.           | EPC-2-M-D                   |
|------------|---------------------|-----------------------------|
|            | SENSING INPUT       | 120V - 277V                 |
|            | LOAD RATING         | 120V - 277V (20A)           |
|            | BALLAST LOAD RATING | 20A (120-277V)              |
|            | INCANDESCENT LOAD   | 1200W (120V) / 1500W (277V) |
|            | WARRANTY            | 5 Year Replacement Warranty |

| М | MOUNTING                | 4-11/16" Junction Box w/ single gang plaster |
|---|-------------------------|----------------------------------------------|
| E | RATING                  | UL94-5VA                                     |
| H | SHIPPING WEIGHT / COLOR | 12 oz. / White