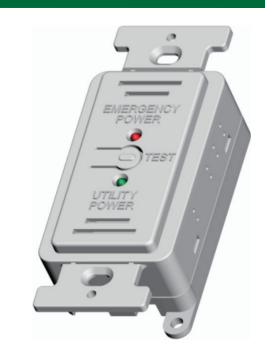

## EPC-2-M-D

Emergency Power Control For 0-10V & DALI Dimmable Loads

## **Features**

- Isolated 0-10V relay contact ensures full bright-ness during! utility power interruption, regardless of dimmer model.
- When the room switch is turned off, the **EPC-2-M-D** will!run a 2.5 self-test routine, verifying that the emergency!power source was available and that the EPC-2222-M-D,!ballast, and lamp(s) are all function-ing correctly. This!feature eliminates the need for time-consuming and costly!manual monthly testing and is approved for this purpose.!This also allows the unit to be installed in remote or!inaccessible locations, because the unit does not rely on!access to its manual test switch.
- Fire Alarm, Remote Test & 0-10V Dimming Option
- Utility & Emergency Power Indicator LED's
- Slim, attractive flush mount profile allows easy access to! manual test switch and LED's.