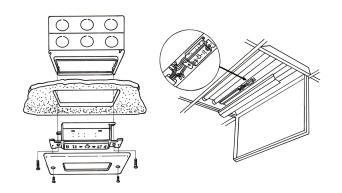

ure eliminates the need for time-consuming and costly!manual monthly testing and is approved for this purpose.!This also allows the unit to be installed in remote or!inaccessible locations, because the unit does not rely on!access to its manual test switch.
- Fire Alarm, Remote Test & 0-10V Dimming Option
- Utility & Emergency Power Indicator LED's
- Slim, attractive flush mount profile allows easy access to! manual test switch and LED's.

| Ordering |  |
|----------|--|
|          |  |

EPC-2-M-D



| PROJECT:           |
|--------------------|
|                    |
|                    |
| FIXTURE TYPE:      |
| THE CIVIL TITE.    |
|                    |
| LOCATION:          |
|                    |
|                    |
| CONTACT/PHONE:     |
| dorring 1/1 front. |



#### Mounting













#### EPC-2-M-D



Emergency Power Control For 0-10V & DALI Dimmable Loads

| PROJECT:       |  |  |
|----------------|--|--|
| FIXTURE TYPE:  |  |  |
| LOCATION:      |  |  |
| CONTACT/PHONE: |  |  |

#### **SINGLE LINE DRAWING**



#### **WIRING DIAGRAM**



# **SPECIFICATIONS**

| ELECTRICAL | MODEL NO.           | EPC-2-M-D                   |
|------------|---------------------|-----------------------------|
|            | SENSING INPUT       | 120V - 277V                 |
|            | LOAD RATING         | 120V - 277V (20A)           |
|            | BALLAST LOAD RATING | 20A (120-277V)              |
|            | INCANDESCENT LOAD   | 1200W (120V) / 1500W (277V) |
|            | WARRANTY            | 5 Year Replacement Warranty |

| М | MOUNTING                | 4-11