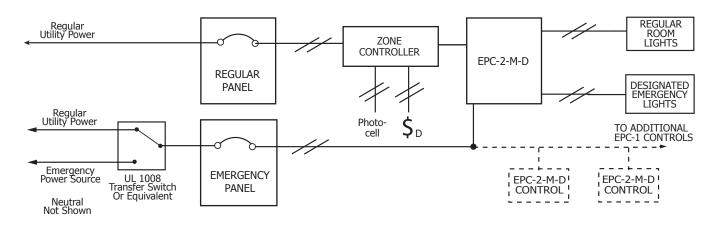

l test switch.
- Fire Alarm, Remote Test & 0-10V Dimming Option
- Utility & Emergency Power Indicator LED's
- Slim, attractive flush mount profile allows easy access to! manual test switch and LED's.

| Ordering |  |
|----------|--|
|          |  |

EPC-2-M-D



| PROJECT:           |
|--------------------|
|                    |
|                    |
| FIXTURE TYPE:      |
| THE CIVIL TITE.    |
|                    |
| LOCATION:          |
|                    |
|                    |
| CONTACT/PHONE:     |
| dorring 1/1 front. |



#### Mounting













#### EPC-2-M-D



Emergency Power Control For 0-10V & DALI Dimmable Loads

| PROJECT:       |  |  |
|----------------|--|--|
| FIXTURE TYPE:  |  |  |
| LOCATION:      |  |  |
| CONTACT/PHONE: |  |  |

#### **SINGLE LINE DRAWING**



#### **WIRING DIAGRAM**



# **SPECIFICATIONS**

| ELECTRICAL | MODEL NO.           | EPC-2-M-D                   |
|------------|---------------------|-----------------------------|
|            | SENSING INPUT       | 120V - 277V                 |
|            | LOAD RATING         | 120V - 277V (20A)           |
|            | BALLAST LOAD RATING | 20A (120-277V)              |
|            | INCANDESCENT LOAD   | 1200W (120V) / 1500W (277V) |
|            | WARRANTY            | 5 Year Replacement Warranty |

| М | MOUNTING                | 4-11/16" Junction Box w/ single gang plaster |
|---|-------------------------|----------------------------------------------|
| E | RATING                  | UL94-5VA                                     |
| H | SHIPPING WEIGHT / COLOR | 12 oz. / W