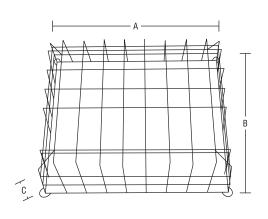

| ORDERING INFORMATION |        |                                               |                        |           |                     |       |  |
|----------------------|--------|-----------------------------------------------|------------------------|-----------|---------------------|-------|--|
| SERIES               | MODEL  | APPLICATION                                   | DIMENSIONS (MM)        | DIMENSION | DIMENSIONS (INCHES) |       |  |
|                      |        |                                               |                        | Α         | В                   | С     |  |
|                      | BPG-1  | combination exit & battery unit               | 432mm x 432mm x 178mm  | 17"       | 17"                 | 7"    |  |
|                      | BPG-2  | wall mount exit                               | 356mm x 254mm x 114mm  | 14"       | 10"                 | 4.5"  |  |
|                      | BPG-3  | ceiling mount exits                           | 368mm x 152mm x 267mm  | 14.5"     | 6"                  | 10.5" |  |
|                      | BPG-4  | remotes                                       | 152mm x 203mm x 152mm  | 6"        | 8"                  | 6"    |  |
|                      | BPG-5  | small cabinet battery units                   | 387mm x 362mm x 172mm  | 15.75"    | 14.75"              | 6.75" |  |
|                      | BPG-6  | medium cabinet battery units                  | 508mm x 426mm x 303mm  | 20"       | 17"                 | 12"   |  |
|                      | BPG-7  | large cabinet battery units                   | 711mm x 533mm x 267mm  | 28"       | 21"                 | 10"   |  |
|                      | BPG-8  | single remotes                                | 203mm x 152mm x 203mm  | 8"        | 6"                  | 8"    |  |
|                      | BPG-9  | double remotes                                | 305mm x 229mm x 229mm  | 12"       | 9"                  | 9"    |  |
|                      | BPG-10 | ceiling mounted combination exit battery unit | 343mm x 305mm x 419mm  | 13.5"     | 12"                 | 16.5" |  |
|                      | BPG-11 | custom size signs                             | 737mm x 203mm x 254mm  | 29"       | 8"                  | 10"   |  |
|                      | BPG-12 | 4' vapor tight                                | 1334mm x 248mm x 114mm | 52.5"     | 9.75"               | 4.5"  |  |